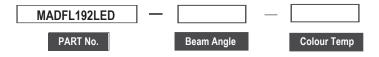

# LED lighting

MADFL192LED

### Optics

- Available in the following beam angles:
- 15°, 20°, 25°, 30°, 45°, 60°, 90°, 130°, 135°, 120° x 50°, 135° x 50°