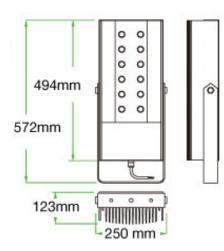

#### Dimensions

|       | Job Information |  |
|-------|-----------------|--|
| emp:  |                 |  |
| ngle: |                 |  |

Project:

Colour T

Beam A

Comments:

Quantity: