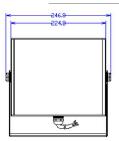

# **MADFL485LED**

485w LED Floodlight

Celebrating 10 years as a Quality Lighting Supplier









### Dimensions















Remote Head

## Description

The MADLOC 485w LED Floodlight is a Hi-Powered Floodlight ideal for large outdoor lighting jobs. Integrated with a patented Structural design, it's designed to provide consistent light intensity and high performance, even in extreme climates. Available with Optional Stainless Steel Bracket and Chain for installations that require extreme protection from either the elements or the environment.

## **Features**

- Utilises OSRAM OPTO Semiconductor
- Oslon Square Chipset
- 60,000lm output
- Colour Temp: 2200k to 6000k

#### **Optics**

- · Available in the following beam angles:
- 15°, 20°, 25°, 30°, 45°, 60°, 90°, 130°, 135°, 120° x 50°, 135° x 50°

## Mounting & Spec's

- · Has Remote Gear for ease of maintenance and installation
- Optional "Industrial P