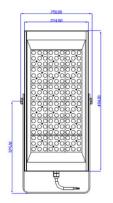

### Dimensions

Remote Head

## Mounting & Spec's

- · Has Remote Gear for ease of maintenance and installation
- Optional "Industrial Plus" Stainless Steel Bracket & Chain
- Weights: Head 11.3kg & Remote 6.7kg