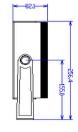

### Dimensions

Remote Head

## Mounting & Spec's

- · Has Remote Gear for ease of maintenance and installation
- Optional "Industrial Plus" Stainless Steel Bracket & Chain
- Weights: Head 11.3kg & Remote 6.7kg