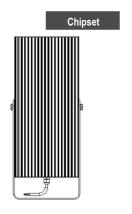

## **Features**

- Utilises OSRAM OPTO Semiconductor
- Oslon Square Chipset
- 60,000lm output
- Colour Temp: 2200k to 6000k