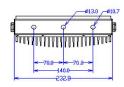

# **MADFL485LED**

485w LED Floodlight

Celebrating 10 years as a Quality Lighting Supplier









### Dimensions















Remote Head

## Description

The MADLOC 485w LED Floodlight is a Hi-Powered Floodlight ideal for large outdoor lighting jobs. Integrated with a patented Structural design, it's designed to provide consistent light intensity and high performance, even in extreme climates. Available with Optional Stainless Steel Bracket and Chain for installations that require extreme protection from either the elements or the environment.

## **Features**

- Utilises OSRAM OPTO Semiconductor
- Oslon Square Chipset
- 60,000lm output
- Colour Temp: 2200k to 6000k

#### **Optics**

- · Available in the following beam angles:
- 15°, 20°, 25°, 30°, 45°, 60°, 90°, 130°, 135°, 120° x 50°, 135° x 50°

## Mounting & Spec's

- · Has Remote Gear for ease of maintenance and installation
- Optional "Industrial Plus" S