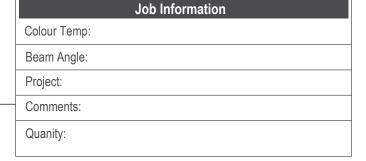

# **MADFL485LED**

485w LED Floodlight

Celebrating 10 years as a Quality Lighting Supplier









### Dimensions















Remote Head

## Description

The MADLOC 485w LED Floodlight is a Hi-Powered Floodlight ideal for large outdoor lighting jobs. Integrated with a patented Structural design, it's designed to provide consistent light intensity and high performance, even in extreme climates. Available with Optional Stainless Steel Bracket and Chain for installations that require extreme protection from either the elements or the environment.

## **Features**

- Utilises OSRAM OPTO Semiconductor
- Oslon Square Chipset
- 60,000lm output
- Colour Temp: 2200k to 6000k

#### **Optics**

- · Available in the following beam angles:
- 15°, 20°, 25°, 30°, 45°, 60°, 90°, 130°, 135°, 120° x 50°, 135° x 50°

## Mounting & Spec's

- · Has Remote Gear for ease of maintenance and install