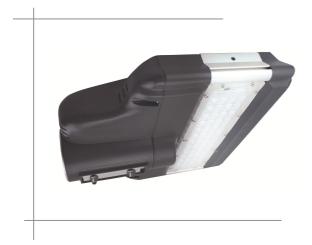

# MADSL50LED/5K

50w LED Street Light

Celebrating 10 years as a Quality Lighting Supplier

# Description

The MADLOC 50w LED Street Light is a Lightweight, Hi-Powered LED unit, suitable for Street, Walkway and Security Lighting situations. Ideal as a replacement Energy Efficient fixture or as a Fixture for a new installation.