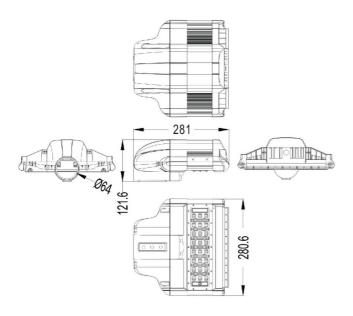

### Dimensions

## **MOUNTING & SPECS**

- IP Rating: IP65
- Spigot mount, 64mm Dia
- Weights 3.10kg