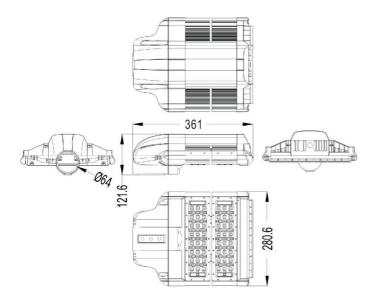

# MADSL80LED/5K

80w LED Street Light





Celebrating 10 years as a Quality Lighting Supplier



### Dimensions



### Job Information

| Colour Temp: |  |
|--------------|--|
| Beam Angle:  |  |
| Project:     |  |
| Comments:    |  |
| Quantity:    |  |
|              |  |

# Description

The MADLOC 80w LED Street Light is a Lightweight, Hi-Powered LED unit, suitable for Street, Walkway and Security Lighting situations. Ideal as a replacement Energy Efficient fixture or as a Fixture for a new installation.

# **Features**

#### LED

- Lumileds Chipset
- LED Type: SMD3030
- CRI >70
- 8800lm output
- Colour temp: 5000k

# **OPTICS**

Type 2 Beam Angle

# **MOUNTING & SPECS**

- IP Rating: IP65
- Spigot mount, 64mm Dia
- Weights 4.30kg

# WARRANTY

Comes with a 5 year Warranty