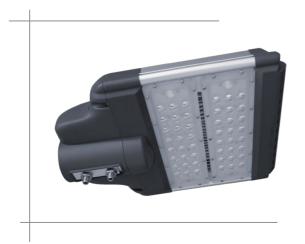

# MADSL80LED/5K

80w LED Street Light

Celebrating 10 years as a Quality Lighting Supplier

# Description

The MADLOC 80w LED Street Light is a Lightweight, Hi-Powered LED unit, suitable for Street, Walkway and Security Lighting situations. Ideal as a replacement Energy Efficient fixture or as a Fixture for a new installation.