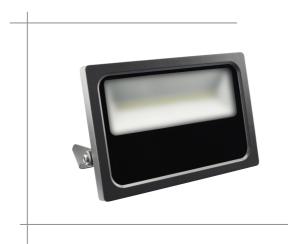

# Description

The MADLOC Slimline LED Floodlights are a Super Bright, Reliable, Lightweight and Long Life fixture. Featuring Stainless Steel Trunion Bolts and 1.2mtr Flex and Plug. Ideal for all Domestic, Commercial and Industrial applications.