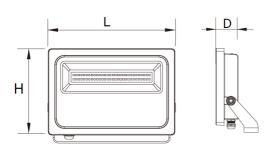

#### Dimensions

| Part No.     | Watts | L/M  | L   | Н   | D  | Weight |
|--------------|-------|------|-----|-----|----|--------|
| MADFLS10WLED | 10    | 950  | 140 | 118 | 39 | 0.5    |
| MADFLS20WLED | 20    | 1900 | 140 | 118 | 39 | 0.55   |
| MADFLS30WLED | 30    | 2850 | 243 | 203 | 50 | 1.54   |